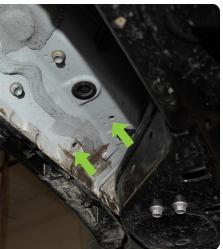

HARDWARE INCLUDED

(12) M8x30mm Hex Bolts

(12) M8 Flat Washers

STEP 1 | Remove the (6) factory rocker panel bolts using a 12mm socket.