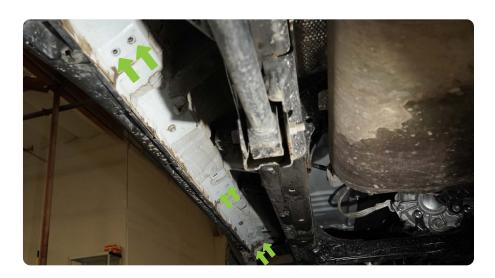

HARDWARE INCLUDED

(12) M8x30mm Hex Bolts

(12) M8 Flat Washers

STEP 1 | Remove the (6) factory rocker panel bolts using a 12mm socket.

## INSTALLATION MANUAL

STEP 2 | With assistance, lift the DV8 OE Plus Steps up to the vehicle, aligning the mounting points with the factory threaded hole in the rocker panel.

Use the provided M8 hex bolts to loosely secure the DV8 OE Plus Steps in place.