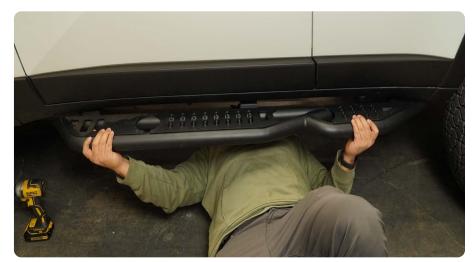

## INSTALLATION MANUAL

STEP 2 | With assistance, lift the DV8 OE Plus Steps up to the vehicle, aligning the mounting points with the factory threaded hole in the rocker panel.

Use the provided M8 hex bolts to loosely secure the DV8 OE Plus Steps in place.

Use 1 M8 Flat washer per M8 hex bolt.

STEP 3 | With the step loosely mounted, center the step, side to side with the vehicle.

Use a 13mm socket to secure the (6) M8 hex bolts.

STEP 4 | Repeat steps 1-3 on the passenger side