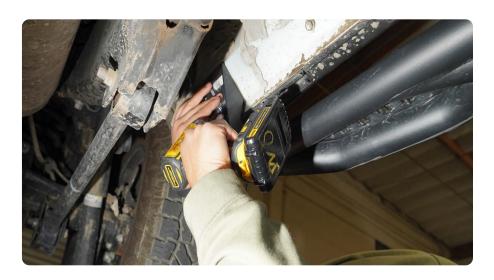

## INSTALLATION MANUAL

STEP 2 | With assistance, lift the DV8 OE Plus Steps up to the vehicle, aligning the mounting points with the factory threaded hole in the rocker panel.

Use the provided M8 hex bolts to loosely secure the DV8 OE Plus Steps in place.

Use 1 M8 Flat washer per M8 hex bolt.

STEP 3 | With the step loosely mounted, center the step, side to side with the vehicle.

Use a 13mm socket to secure the (6) M8 hex bolts.

STEP 4 | Repeat steps 1-3 on the passenger side