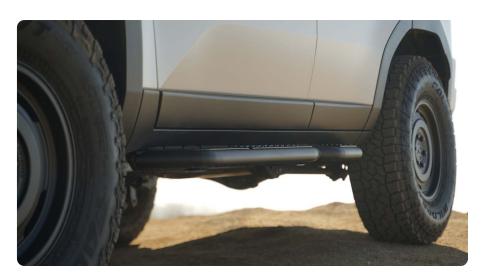

STEP 5 | Double check that all hardware is secured.

Congratulations, installation of the DV8 Land Cruiser OE Plus steps is now complete.