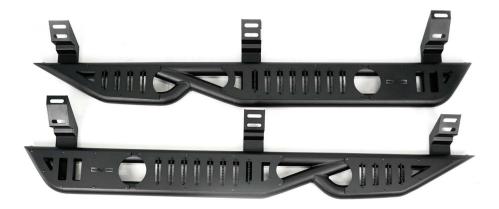

#### **OE PLUS STEPS**

2024+ TOYOTA LAND CRUISER SRTL4-01

HARDWARE INCLUDED

(12) M8x30mm Hex Bolts

(12) M8 Flat Washers

STEP 1 | Remove the (6) factory rocker panel bolts using a 12mm socket.