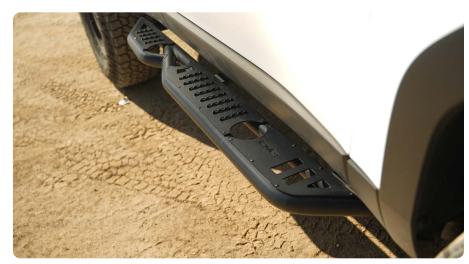

STEP 5 | Double check that all hardware is secured.

Congratulations, installation of the DV8 Land Cruiser OE Plus steps is now complete.