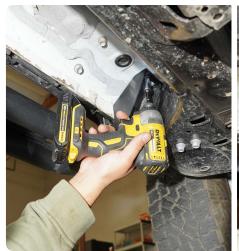

Use 1 M8 Flat washer per M8 hex bolt.

STEP 3 | With the step loosely mounted, center the step, side to side with the vehicle.

Use a 13mm socket to secure the (6) M8 hex bolts.

STEP 4 | Repeat steps 1-3 on the passenger side