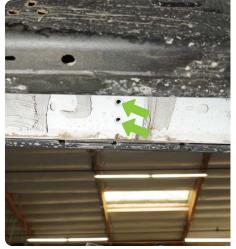

## INSTALLATION MANUAL

STEP 2 | With assistance, lift the DV8 OE Plus Steps up to the vehicle, aligning the mounting points with the factory threaded hole in the rocker panel.

Use the provided M8 hex bolts to loosely secure the DV8 OE Plus Steps in place.

Use 1 M8 Flat washer per M8 hex bolt.

STEP 3 | With the step loosely mounted, center the step, side to side with the vehicle.

Use a 13mm socket to secure the (6) M8 hex bolts.

STEP 4 | Repeat steps 1-3 on the passenger side