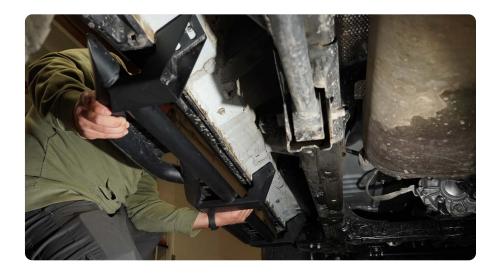

## INSTALLATION MANUAL

STEP 2 | With assistance, lift the DV8 OE Plus Steps up to the vehicle, aligning the mounting points with the factory threaded hole in the rocker panel.

Use the provided M8 hex bolts to loosely secure the DV8 OE Plus Steps in place.

Use 1 M8 Flat washer per M8 hex bolt.

STEP 3 | With the step loosely mounted, center the step, side to side with the vehicle.

Use a 13mm socket to secure the (6) M8 hex bolts.

STEP 4 | Repeat steps 1-3 on the passenger side