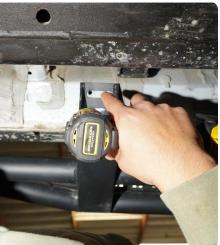

HARDWARE INCLUDED

(12) M8x30mm Hex Bolts

(12) M8 Flat Washers

STEP 1 | Remove the (6) factory rocker panel bolts using a 12mm socket.