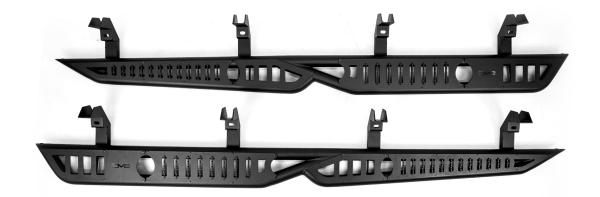

#### **OE PLUS STEPS**

2019+ CHEVY/GMC 1500 SRCS1-01

#### HARDWARE INCLUDED

- (16) M8x30mm Bolts
- (16) M8 Split Washer
- (16) M8 Flat Washers