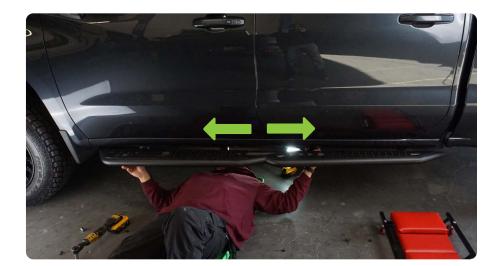

STEP 3 | The steps have the ability to be adjusted forward and back, adjust the step to your liking.

For our install we adjusted the step all the way forward so that the front of the step aligns with the rocker/fender gap.