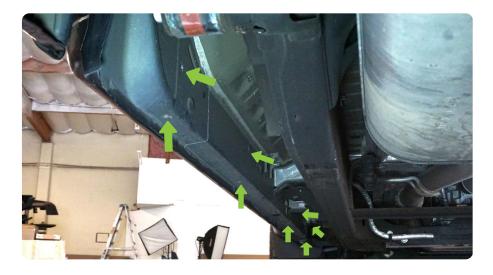

# STEP 1 | (Driver side installation shown) (Not factory step equipped).

Starting below the driver door and working you way back, use a trim clip tool to remove (8) of the factory push clips from the threaded rocker panel bolt holes as shown.

#### (Vehicles equipped with factory steps):

Assistance is needed to support the step during hardware removal. Use a 13mm deep-set socket to remove the (16) factory hex bolts that secure the factory steps in place. Use caution when removing the bolts as these bolt hold up the factory steps.