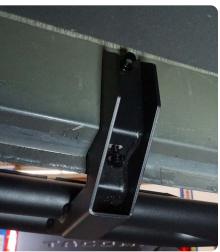

STEP 2 | With assistance, lift the DV8 OE Plus Steps up to the vehicle and use the provided M8x30 hex head bolts to loosely secure the steps in place.

Use (1) split washer and (1) flat washer per M8x30mm hex bolt.

STEP 3 | The steps have the ability to be adjusted forward and back, adjust the step to your liking.

For our install we adjusted the step all the way forward so that the front of the step aligns with the rocker/fender gap.