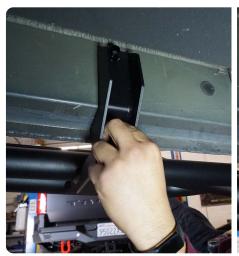

#### INSTALLATION MANUAL

STEP 4 Use a 13mm deep-set socket to secure the M8 hardware/steps in place.

Tech Tip: Tighten the bottom bolts first then the upper M8 bolts.

 $\begin{array}{c|c} \textbf{STEP 5} & \textbf{Repeat steps 1-4 on the} \\ \textbf{passenger side.} \end{array}$ 