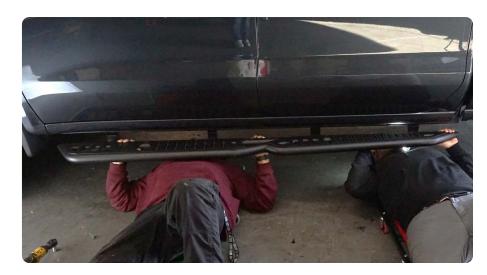

STEP 2 | With assistance, lift the DV8 OE Plus Steps up to the vehicle and use the provided M8x30 hex head bolts to loosely secure the steps in place.

Use (1) split washer and (1) flat washer per M8x30mm hex bolt.

STEP 3 | The steps have the ability to be adjusted forward and back, adjust the step to your liking.

For our install we adjusted the step all the way forward so that the front of the step aligns with the rocker/fender gap.