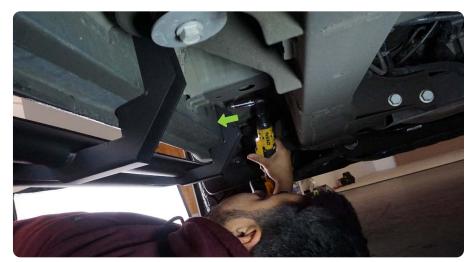

# STEP 1 | (Driver side installation shown) (Not factory step equipped).

Starting below the driver door and working you way back, use a trim clip tool to remove (8) of the factory push clips from the threaded rocker panel bolt holes as shown.

#### (Vehicles equipped with factory steps):

Assistance is needed to support the step during hardware removal. Use a 13mm deep-set socket to remove the (16) factory hex bolts that secure the factory steps in place. Use caution when removing the bolts as these bolt hold up the factory steps.