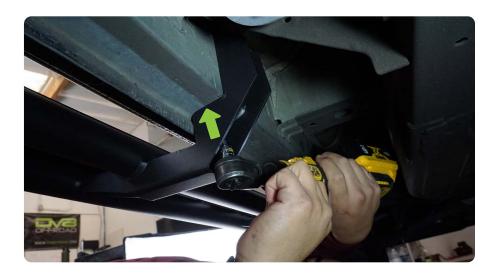

#### INSTALLATION MANUAL

STEP 4 Use a 13mm deep-set socket to secure the M8 hardware/steps in place.

Tech Tip: Tighten the bottom bolts first then the upper M8 bolts.

 $\begin{array}{c|c} \textbf{STEP 5} & \textbf{Repeat steps 1-4 on the} \\ \textbf{passenger side.} \end{array}$ 