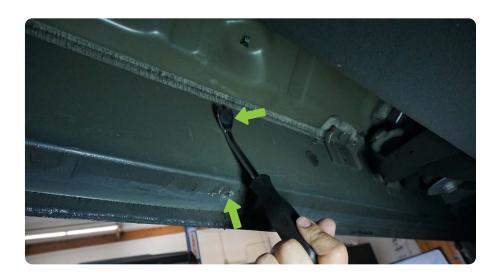

# STEP 1 | (Driver side installation shown) (Not factory step equipped).

Starting below the driver door and working you way back, use a trim clip tool to remove (8) of the factory push clips from the threaded rocker panel bolt holes as shown.