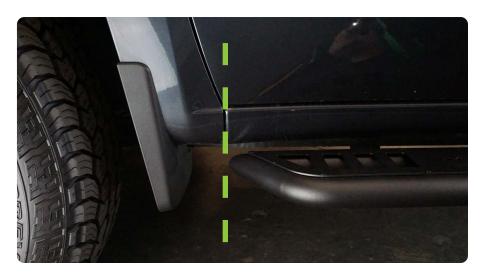

STEP 3 | The steps have the ability to be adjusted forward and back, adjust the step to your liking.

For our install we adjusted the step all the way forward so that the front of the step aligns with the rocker/fender gap.