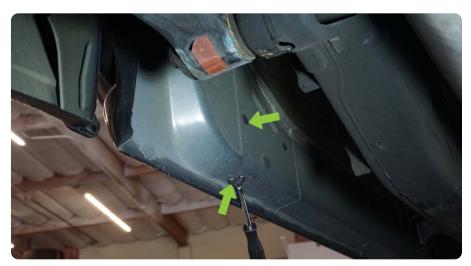

# STEP 1 | (Driver side installation shown) (Not factory step equipped).

Starting below the driver door and working you way back, use a trim clip tool to remove (8) of the factory push clips from the threaded rocker panel bolt holes as shown.

#### (Vehicles equipped with factory steps):

Assistance is needed to support the step during hardware removal. Use a 13mm deep-set socket to remove the (16) factory hex bolts that secure the factory steps in place. Use caution when removing the bolts as these bolt hold up the factory steps.