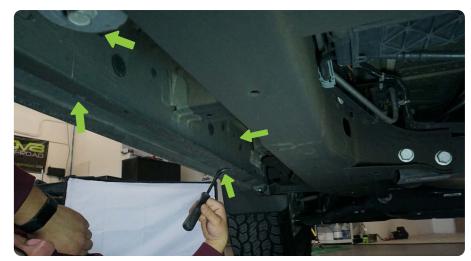

STEP 2 | With assistance, lift the DV8 OE Plus Steps up to the vehicle and use the provided M8x30 hex head bolts to loosely secure the steps in place.

Use (1) split washer and (1) flat washer per M8x30mm hex bolt.

STEP 3 | The steps have the ability to be adjusted forward and back, adjust the step to your liking.

For our install we adjusted the step all the way forward so that the front of the step aligns with the rocker/fender gap.