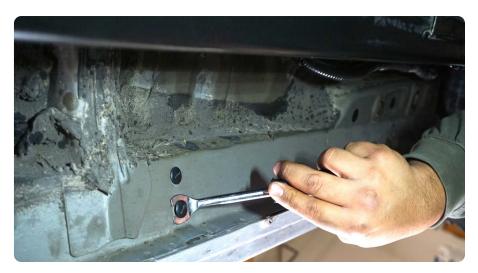

## INSTALLATION MANUAL

STEP 2 | With assistance, lift the DV8 steps to the vehicle and loosely secure with the provided M8 hardware.

STEP 3 | Once all hardware is loosely installed, center the steps on vehicle and secure the hardware using a 13mm socket.

## INSTALLATION MANUAL

STEP 4 Double check fitment and all hardware is secure.

Repeat steps for the opposite side of the vehicle.

STEP 5 | Congratulations! You are finished with the install of the DV8 OE Plus Steps.