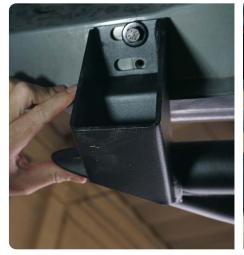

#### HARDWARE INCLUDED

- (12) M8x30mm Bolts
- (12) M8 Flat Washers
- (12) M8 Spring Washers

STEP 1 Use a trim tool of flat head screw driver to remove the pins (6).