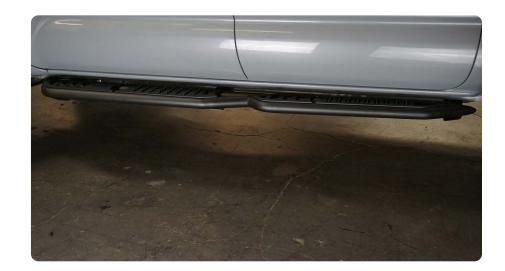

#### **OE PLUS STEPS**

16-23 TOYOTA TACOMA SRTT1-02

## INSTALLATION MANUAL

STEP 4 Double check fitment and all hardware is secure.

Repeat steps for the opposite side of the vehicle.

STEP 5 | Congratulations! You are finished with the install of the DV8 OE Plus Steps.