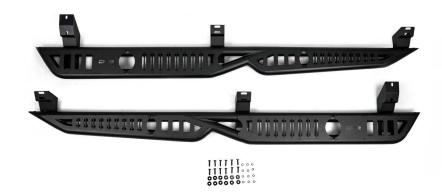

#### **OE PLUS STEPS**

16-23 TOYOTA TACOMA SRTT1-02

#### HARDWARE INCLUDED

- (12) M8x30mm Bolts
- (12) M8 Flat Washers
- (12) M8 Spring Washers

STEP 1 Use a trim tool of flat head screw driver to remove the pins (6).