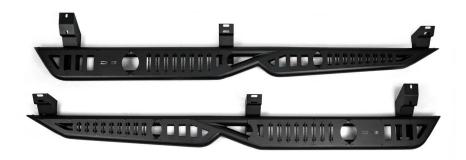

555 E Queen Creek Rd Bldg A Chandler, AZ 85286 WWW.DV80FFROAD.COM

# INSTALLATION MANUAL

#### **OE PLUS STEPS**

16-23 TOYOTA TACOMA SRTT1-02



### **TOOLS REQUIRED**

- Trim Pry Tool
- 13mm Sockets
- Safety Glasses

#### **SKILL LEVEL**

- Novice/Intermediate
- -1 (you) to 2 persons

Little skill level required, you can easily install it by yourself however, additional help will be useful

## TIME REQUIRED

- 1.5 Hours

Time to install this should only take about an hour and a half

#### WARNINGS/CAUTIONS BEFORE STARTING INSTALLATION

Before you install this kit — Read and understand all instructions, warnings, cautions, and notes contained in this installation instruction guide. Consult your vehicle owner's manual for proper disconnection of electrical and lifting of vehicle if required for installation of this product.

This install may require some technical skills and knowledge of basic mechanical work. If you do not feel t