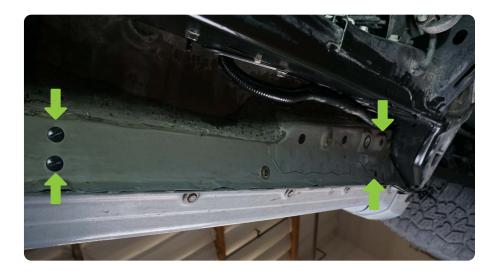

#### HARDWARE INCLUDED

- (12) M8x30mm Bolts
- (12) M8 Flat Washers
- (12) M8 Spring Washers

STEP 1 Use a trim tool of flat head screw driver to remove the pins (6).