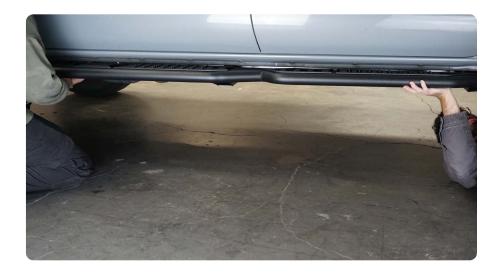

## INSTALLATION MANUAL

STEP 2 | With assistance, lift the DV8 steps to the vehicle and loosely secure with the provided M8 hardware.

STEP 3 | Once all hardware is loosely installed, center the steps on vehicle and secure the hardware using a 13mm socket.