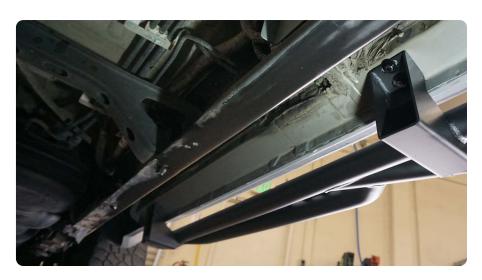

## INSTALLATION MANUAL

STEP 4 Double check fitment and all hardware is secure.

Repeat steps for the opposite side of the vehicle.

STEP 5 | Congratulations! You are finished with the install of the DV8 OE Plus Steps.