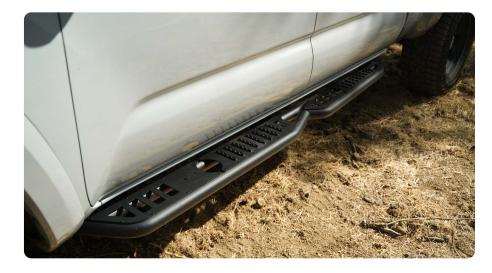

#### **OE PLUS STEPS**

16-23 TOYOTA TACOMA SRTT1-02

## INSTALLATION MANUAL

STEP 4 Double check fitment and all hardware is secure.

Repeat steps for the opposite side of the vehicle.

STEP 5 | Congratulations! You are finished with the install of the DV8 OE Plus Steps.