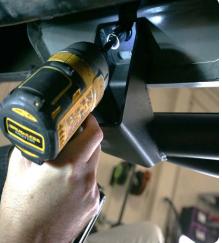

## INSTALLATION MANUAL

STEP 2 | With assistance, lift the DV8 steps to the vehicle and loosely secure with the provided M8 hardware.

STEP 3 | Once all hardware is loosely installed, center the steps on vehicle and secure the hardware using a 13mm socket.